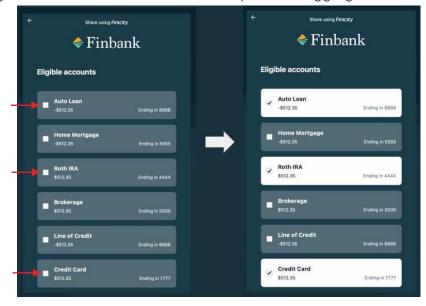

Once the user is able to access their financial institution, they will select which accounts they would like to aggregate by clicking each box next to each account they want to aggregate.

After selecting the accounts they would like to aggregate, they will be able to review the accounts they selected and complete the process by clicking Submit.