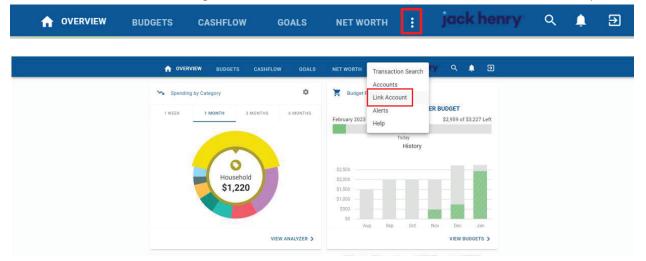

## How to Link Accounts in Finicity

Select the three dots to the right of Net Worth and then select Link Account from the drop down.

Select one of the eight default financial institutions listed or use the search bar