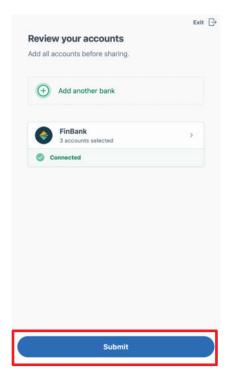

Once the user is able to access their financial institution, they will select which accounts they would like to aggregate by clicking each box next to each account they want to aggregate.

After selecting the accounts they would like to aggregate, they will be able to review the accounts they selected and complete the process by clicking Submit.