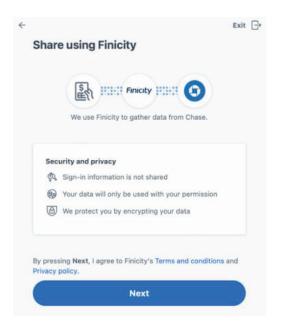

Accept the Terms and Conditions before continuing by pressing Next

After agreeing to the terms and conditions, the user will be brought to a login screen hosted by the financial institution that the user is attempting to aggregate accounts from.