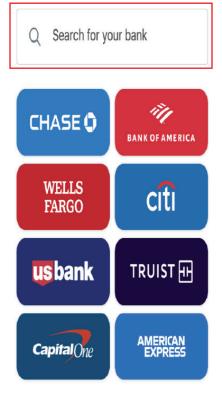

## How to Link Accounts in Finicity

Select the three dots to the right of Net Worth and then select Link Account from the drop down.

Select one of the eight default financial institutions listed or use the search bar