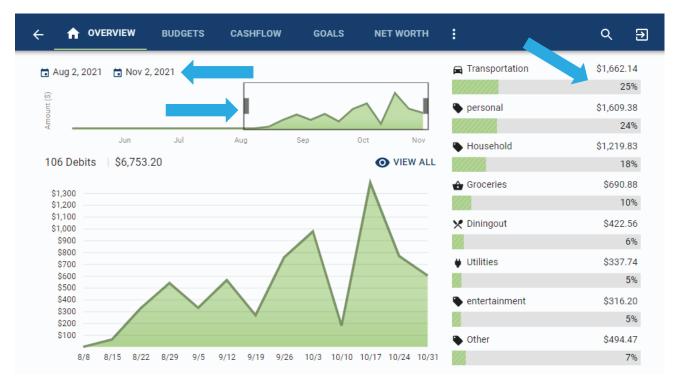

**Step 5**: Use the calendar dates at the top, or the sliding graph to adjust the timeframe you're searching for. On this screen, you will find the total expenses by category in addition to the percentage spent for each category for the given timeframe selected. This is beneficial to assist you in identifying any opportunities to improve spending habits. Click on a category to view transaction details and customize tags.