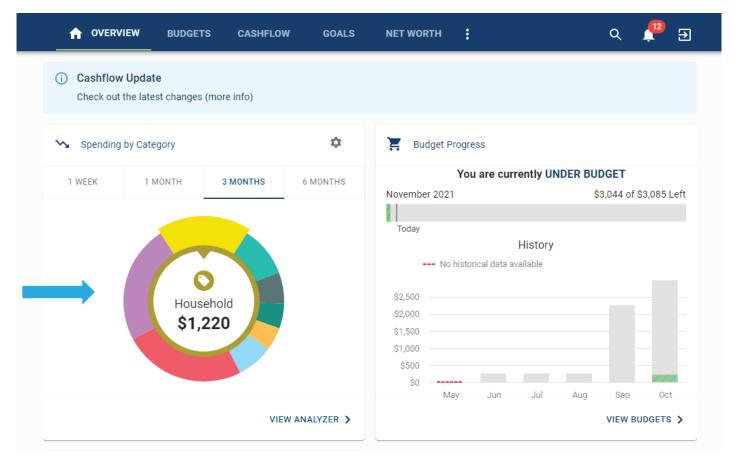

## How to Understand Spending by Category

**Step 1**: Navigate to *PFM* and locate the *Spending by Category* tile. The Spending Wheel allows you to see which spending category you've spent the most in so far within a given timeframe. You will see 80% of your top spending categories and the remaining 20% are grouped together under the *Other* pie slice. Click the different wheel colors to see how each category compares.

**Step 3**: Use the timeframe tabs to toggle between various length(s) of time to see how your finances compare.

**Step 4**: Click the *View Analyzer* button to see a breakdown of all expenses, within the timeframe of your choosing, by category.