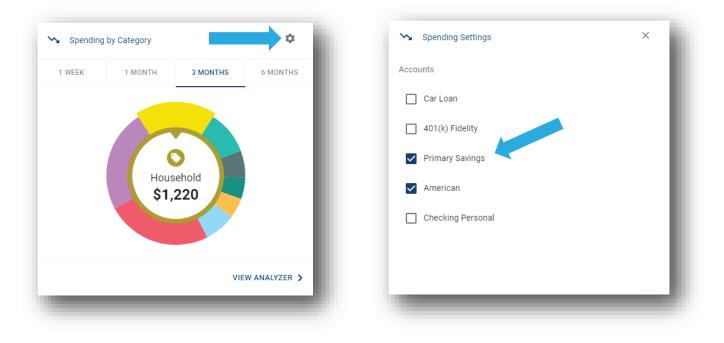

**Step 2**: Click the *Gear* icon in the upper right-hand corner of the *Spending by Category* tile to select the accounts to consider.

**The More You Know**: Transactions will categorize themselves using what we refer to as *Tags*. You have the ability to personalize these categories or taking it a step further, can even *split* transactions between multiple tags.